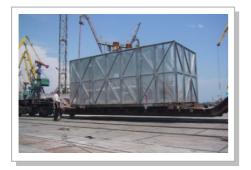

## **Example 1**

## Freight

Large construction machinery and shovel machines

### **Routes**

**Distance** 9,550 km (straight line)

**Duration** About 30 days