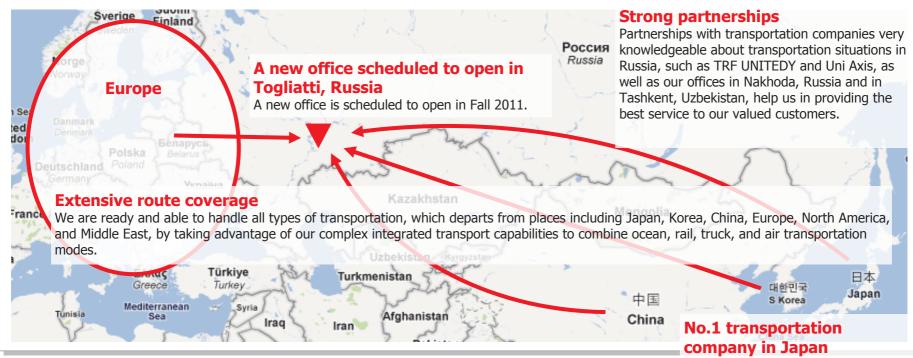

## Summary

#### Routes bound for Togliatti, Russia (examples)

JAPAN to NAKHODKA to TOGLIATTI (OCEAN + RAILWAY) EUROPE to TOGLIATTI (TRUCK) JAPAN to MARIUPOL to DON/VOLGA to TOGLIATTI (RIVER SERVIE) KOREA to NAKHODKA to TOGLIATTI (OCEAN + RAILWAY) JAPAN to HELSINKI to TOGLIATTI (AIR + TRUCK) JAPAN to TASHKENT to SAMARA to TOGLIATTI (AIR + TRUCK) We are the No.1 transportation company in freight delivery services to AvtoVAZ in terms of scope and experience. The persons who concerned AvtoVAZ has high regards for our service performance.