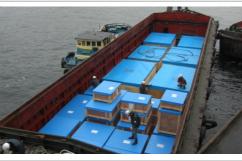

## Freight

30 containers of castings weighing 20 tons

### Route

| Japan                     |  |
|---------------------------|--|
| ↓ By ocean transportation |  |
| Nakhodka                  |  |
| $\downarrow$ By train     |  |
| Togliatti, Russia         |  |

## **Distance**

6,920 km (straight line)

## **Duration**

About 25 days

12