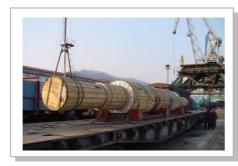

## **Example 3**

## Freight

## Plant machinery

### Route

| Japan             |                  |  |
|-------------------|------------------|--|
| $\downarrow$      | By air transport |  |
|                   | Helsinki         |  |
| $\downarrow$      | By truck         |  |
|                   | Moscow           |  |
| $\checkmark$      | By truck         |  |
| Togliatti, Russia |                  |  |

### **Distance** 6,920 km (straight line)

### **Duration**

About one week