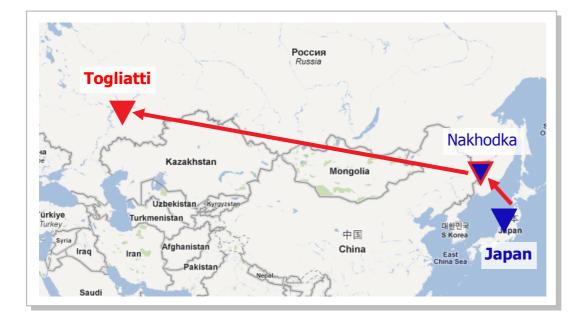

## Freight

30 containers of castings weighing 20 tons

### Route

| Japan                     |  |
|---------------------------|--|
| ↓ By ocean transportation |  |
| Nakhodka                  |  |
| $\downarrow$ By train     |  |
| Togliatti, Russia         |  |

## **Distance**

6,920 km (straight line)

## **Duration**

About 25 days

12