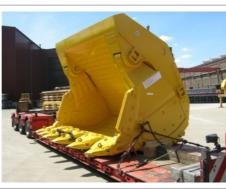

## **Example 1**

## Freight

Large construction machinery and shovel machines

### **Routes**

**Distance** 9,550 km (straight line)

**Duration** About 30 days