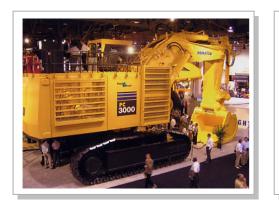

## **Example 1**

## Freight

Large construction machinery and shovel machines

### **Routes**

**Distance** 9,550 km (straight line)

**Duration** About 30 days