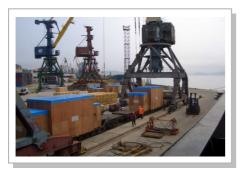

## **Example 2**

## Freight

30 containers of castings weighing 20 tons

### Route

| Japan                     |  |
|---------------------------|--|
| ↓ By ocean transportation |  |
| Nakhodka                  |  |
| $\downarrow$ By train     |  |
| Togliatti, Russia         |  |

## **Distance**

6,920 km (straight line)

## **Duration**

About 25 days

12