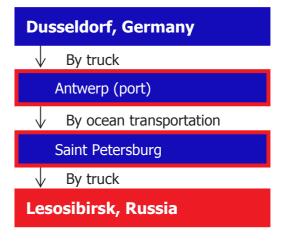

## **Example 2**

## Freight

30 containers of castings weighing 20 tons

### Route

| Japan                     |  |
|---------------------------|--|
| ↓ By ocean transportation |  |
| Nakhodka                  |  |
| $\downarrow$ By train     |  |
| Togliatti, Russia         |  |

## **Distance**

6,920 km (straight line)

## **Duration**

About 25 days

12