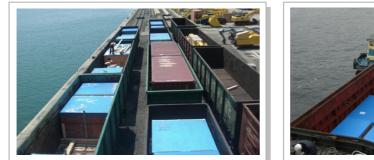

## Freight

Large construction machinery and shovel machines

### **Routes**

**Distance** 9,550 km (straight line)

**Duration** About 30 days

## Freight

30 containers of castings weighing 20 tons

### Route

| Japan                     |  |
|---------------------------|--|
| ↓ By ocean transportation |  |
| Nakhodka                  |  |
| $\downarrow$ By train     |  |
| Togliatti, Russia         |  |