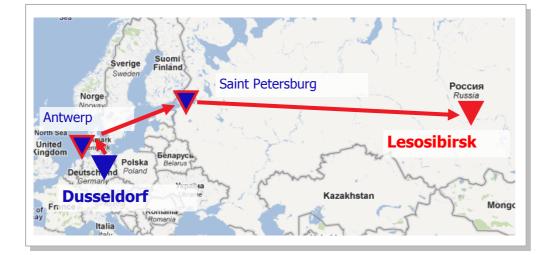

## **Example 2**

## Freight

30 containers of castings weighing 20 tons

### Route

| Japan                     |  |
|---------------------------|--|
| ↓ By ocean transportation |  |
| Nakhodka                  |  |
| $\downarrow$ By train     |  |
| Togliatti, Russia         |  |

## **Distance**

6,920 km (straight line)

## **Duration**

About 25 days

12