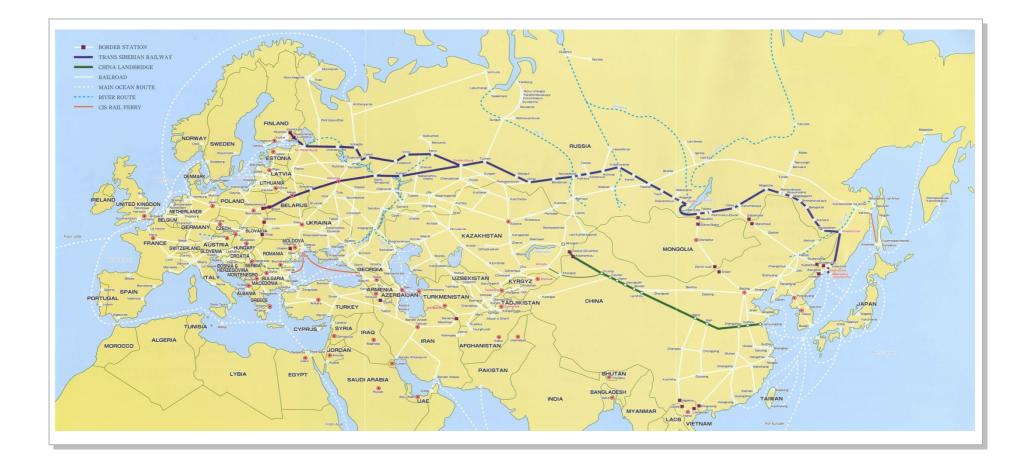

## **Transport Routes Available**

## **Inland Transportation (by Rail)**

#### **Extensive Route Coverage**

We are engaged in inland transportation to deliver your freight from the nearest port to Russia and its neighboring countries by train. We offer various route options via the Russian Far East, Finland, Saint Petersburg, Iran, the Black Sea, and China en route to Central Asia.

#### **Distribution Channels with Chinese/Mongolia Railway System**

We have distribution channels with the Chinese and railway system, and Russian counterpart, in order to deliver your freight inland to Russia via China and to countries in Central Asia.