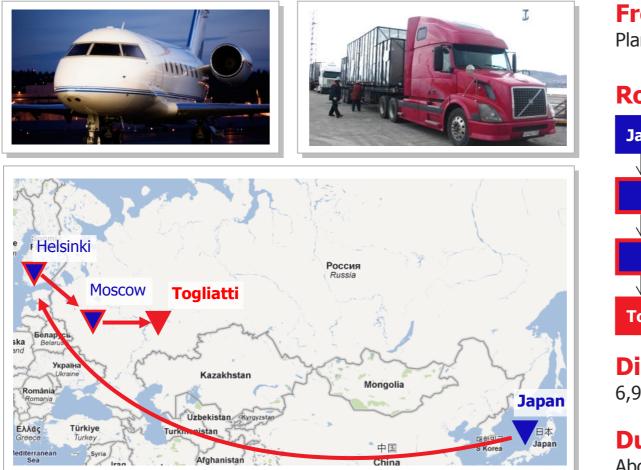

## Freight

## Plant machinery

### Route

| Japan             |                  |  |
|-------------------|------------------|--|
| $\downarrow$      | By air transport |  |
|                   | Helsinki         |  |
| $\downarrow$      | By truck         |  |
|                   | Moscow           |  |
| $\checkmark$      | By truck         |  |
| Togliatti, Russia |                  |  |

### **Distance** 6,920 km (straight line)

### **Duration**

About one week